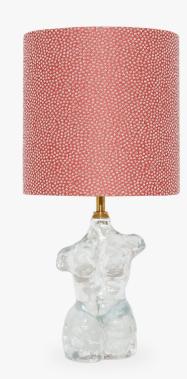

TL814 in Clear Glass and Polished Brass with 9" Tall Drum Shade in James Hare Shagreen Coral 31537-24