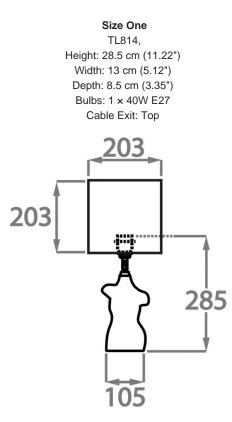

#### TL814

**Collection Name VEGA COLLECTION** 

Goddess of love and beauty, Venus encompasses femininity and will bring a graceful presence to your interior setting. This refined sculpture is honed from solid Italian glass and embellished with brass fixings. We offer Venus in clear glass for a gentler aura or a satin finish which echoes the glowing presence of her namesake planet, the brightest object in our night sky beyond the Moon, a true object of desire.

#### Neck and Bulb Holder

Polished Brass Polished Nickel

Recommended Shade(s) (OPTIONAL) 9" Tall Drum

Black Silver

Dimensions are measured from the base of the lamp to the middle of the bulb holder and are excluding shade. The overall height including the recommended 9" tall drum shade is 47.5cm - 18.7"