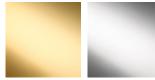

#### Neck and Bulb Holder

Polished Brass Polished Nickel

Recommended Shade(s) (OPTIONAL) 9" Tall Drum

Black Silver

Dimensions are measured from the base of the lamp to the middle of the bulb holder and are excluding shade. The overall height including the recommended 9" tall drum shade is 47.5cm - 18.7"