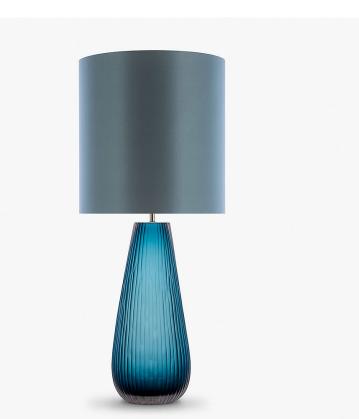

#### **TL237E**

**Collection Name** HALCYON COLLECTION

The Tupelo tree towers above all, an ancient sentinel keeping its silent vigil at the waters edge and proudly displaying its cragged and banded bark. Our Tupelo table lamp is garbed in a coat of chiselled groves which echo the bark of these monumental trees

Finish note as these lamps are handmade by our artisans in England, they may vary slightly from piece to piece in dimension and appearance.

Yacht Club

TL237 in Ocean Blue and Brushed Nickel with a 12" Tall Drum Shade in Crepe Satin 1806W/0312 Mist

### Recommended Shade(s) (OPTIONAL)

12" Tall Drum

Cream

Halcyon Bronze

One size only TL237, Height: 45 cm (17.72") Diameter: 17 cm (6.69") Bulbs: 1 × 40W E27 Net Weight: 4 kg / 9 lb Cable Exit: Bottom

Dimensions are measured from the base of the lamp to the middle of the bulb holder and are excluding shade The overall height with a 12" tall drum shade 70cm - 27.5"