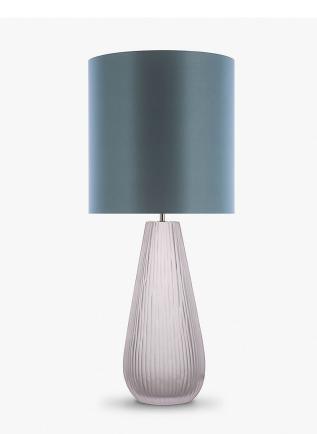

### TL237

**Collection Name** HALCYON COLLECTION

The Tupelo tree towers above all, an ancient sentinel keeping its silent vigil at the waters edge and proudly displaying its cragged and banded bark. Our Tupelo table lamp is garbed in a coat of chiselled groves which echo the bark of these monumental trees.

Brown

Silver

One size only TL237, Height: 45 cm (17.72") Diameter: 17 cm (6.69") Bulbs: 1 × 40W E27 Net Weight: 4 kg / 9 lb Cable Exit: Bottom

Dimensions are measured from the base of the lamp to the middle of the bulb holder and are excluding shade The overall height with a 12" tall drum shade 70cm - 27.5"