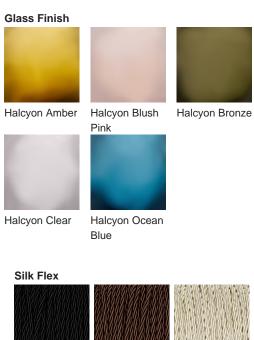

#### **Available Finishes**

Black

Cream

**Brushed Brass** 

Antique

Brushed Gold

Recommended Shade(s) (OPTIONAL)

12" Tall Drum

Brown

Silver

One size only TL237, Height: 45 cm (17.72") Diameter: 17 cm (6.69") Bulbs: 1 × 40W E27 Net Weight: 4 kg / 9 lb Cable Exit: Bottom

Dimensions are measured from the base of the lamp to the middle of the bulb holder and are excluding shade The overall height with a 12" tall drum shade 70cm - 27.5"