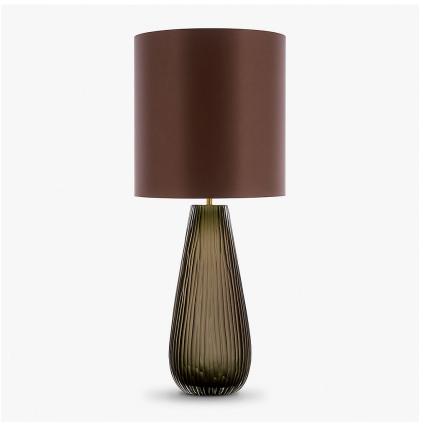

### **Tupelo Lamp**

#### **HALCYON COLLECTION**

The Tupelo tree towers above all, an ancient sentinel keeping its silent vigil at the waters edge and proudly displaying its cragged and banded bark. Our Tupelo table lamp is garbed in a coat of chiselled groves which echo the bark of these monumental trees.

#### Compatible with

Yacht Club

TL237 in Bronze and Brushed Brass with a 12" Tall Drum in Crepe Satin 1806W-326