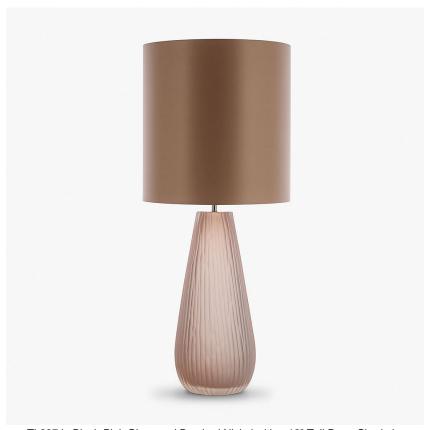

# **Tupelo Lamp**

# **TL237**

Collection Name

# **HALCYON COLLECTION**

The Tupelo tree towers above all, an ancient sentinel keeping its silent vigil at the waters edge and proudly displaying its cragged and banded bark. Our Tupelo table lamp is garbed in a coat of chiselled groves which echo the bark of these of the monumental trees.

# Compatible with

Yacht Club

TL237 in Blush Pink Glass and Brushed Nickel with a 12" Tall Drum Shade in 1806W-306 Marsalla

#### **Available Sizes**

One size only

TL237,
Height: 45 cm (17.72")
Diameter: 17 cm (6.69")
Bulbs: 1 x 40W E27
Net Weight: 4 kg / 9 lb Cable Exit:

Bottom

Dimensions are measured from the base of the lamp to the middle of the bulb holder and are excluding shade The overall height with a 12" tall drum shade 70cm - 27.5"