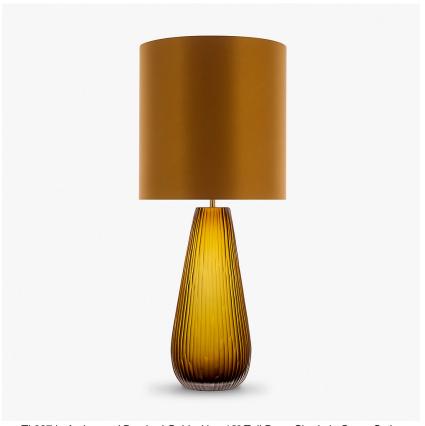

### **Tupelo Lamp**

#### **TL237**

Collection Name

#### **HALCYON COLLECTION**

The Tupelo tree towers above all, an ancient sentinel keeping its silent vigil at the waters edge and proudly displaying its cragged and banded bark. Our Tupelo table lamp is garbed in a coat of chiselled groves which echo the bark of these monumental trees.

#### Compatible with

Yacht Club

TL237 in Amber and Brushed Gold with a 12" Tall Drum Shade in Crepe Satin 1806W-70 Ochre

#### **Available Sizes**

One size only

TL237,
Height: 45 cm (17.72")
Diameter: 17 cm (6.69")
Bulbs: 1 x 40W E27
Net Weight: 4 kg / 9 lb Cable Exit:

Bottom

Dimensions are measured from the base of the lamp to the middle of the bulb holder and are excluding shade The overall height with a 12" tall drum shade 70cm - 27.5"