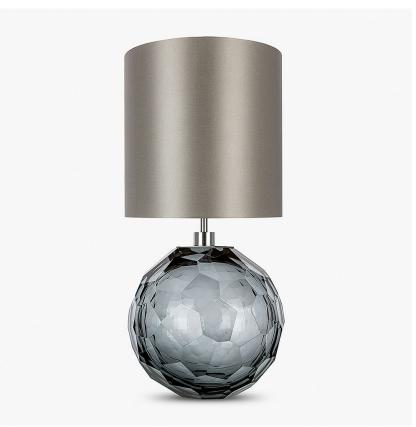

# **Diamond Round Large Lamp**

## TL710-LAE

Collection Name **BEVERLY HILLS COLLECTION** 

A stunning new table lamp, which is hand-made out of layer upon layer of Murano Glass and handpolished for up to 12 hours to create the perfect faceted ball shape. Elegant and timelessly beautiful.

# Recommended Shade(s) (OPTIONAL)

12" Tall Drum

Tobacco & Clear (Round)