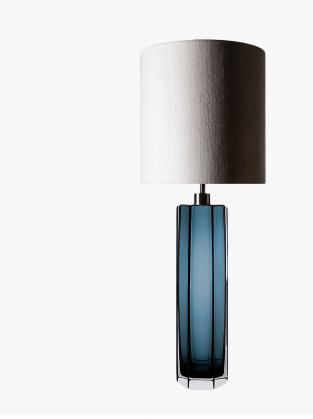

## **Diamond Column Large Lamp**

#### TL704-LAE

Collection Name **BEVERLY HILLS COLLECTION** 

A stunning new table lamp, which is hand-made out of 4 layers of Murano Glass and then hand-polished for up to 12 hours to create the perfect faceted octagonal diamond column. This new small size joins our elegant larger diamond column lamp and is the perfect addition to our sought-after Beverly Hills collection. These striking table lamps are also now available in a brand new two tone colourway with a solid colour encased in clear glass to add a contrasting look to these popular designs. Elegant, edgy and timelessly beautiful.

#### Compatible with

Express

Yacht Club

TL704-LA in Petrol Blue and Clear with a Brushed Nickel Top and a 12" Tall Drum Shade in Silk Linen 3998W White