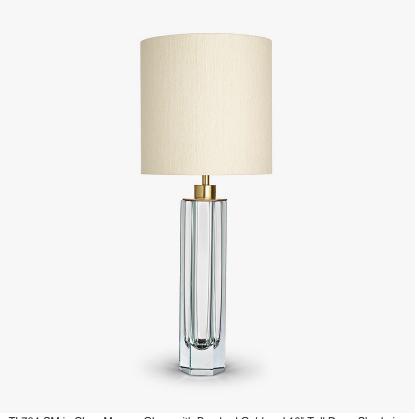

## TL704-SME

Collection Name **BEVERLY HILLS COLLECTION** 

A stunning new table lamp, which is hand-made out of 4 layers of Murano Glass and then hand-polished for up to 12 hours to create the perfect faceted octagonal diamond column. This new small size joins our elegant larger diamond column lamp and is the perfect addition to our sought-after Beverly Hills collection. These striking table lamps are also now available in a brand new two tone colourway with a solid colour encased in clear glass to add a contrasting look to these popular designs. Elegant, edgy and timelessly beautiful.

#### Compatible with

Express

Yacht Club

TL704-SM in Clear Murano Glass with Brushed Gold and 10" Tall Drum Shade in Bennett's Silk Linen 3998W

#### **Available Sizes**

Small

TL704-SM,

Height: 43 cm (16.93")
Diameter: 9 cm (3.54")
Bulbs: 1 x 40W E27
Cable Exit: Top

Large

TL704-LA,

Height: 50 cm (19.69")

Diameter: 11 cm (4.33")