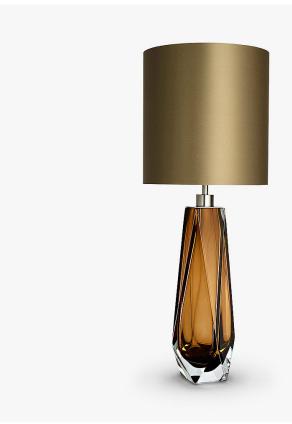

# **Diamond Large Lamp**

#### **BEVERLY HILLS COLLECTION**

A stunning new table lamp, which is hand-made out of 4 layers of Murano Glass and then hand-polished for up to 12 hours to create the perfect faceted diamond shape. These striking table lamps are now available in a brand new two tone colourway with a solid colour encased in clear glass to add a contrasting look to these popular designs. Elegant, edgy and timelessly beautiful.

#### Compatible with

Express

Yacht Club

TL703-XL in Tobacco & Clear and Brushed Nickel with a 13" Tall Drum Shade Bennett Silks Crepe Satin 1806W-310 Timber Wolf

#### **Available Sizes**

One Size Only

TL703, Height: 59 cm (23.23") Diameter: 21 cm (8.27") Bulbs: 1 × 40W E27 Cable Exit: Top

Dimensions are measured from the base of the lamp to the middle of the bulb holder and are excluding shade Overall height with a 13" Tall Drum Shade 90.5cm - 35.6" Shades are also available in Customer Own Material (COM)