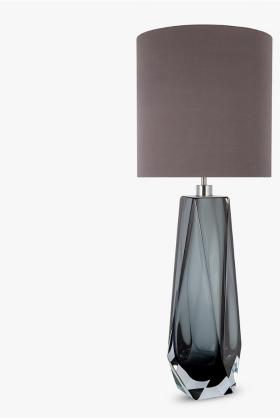

## **Diamond XL Lamp**

#### **BEVERLY HILLS COLLECTION**

A stunning new table lamp, which is hand-made out of 4 layers of Murano Glass and then hand-polished for up to 12 hours to create the perfect faceted diamond shape. These striking table lamps are now available in two tone colourway with a solid colour encased in clear glass to add a contrasting look to these popular designs. Elegant, edgy and timelessly beautiful.

#### **Available Sizes**

One Size Only

TL703, Height: 59 cm (23.23") Diameter: 21 cm (8.27") Bulbs: 1 × 40W E27 Cable Exit: Top

Dimensions are measured from the base of the lamp to the middle of the bulb holder and are excluding shade. Overall height with a 13" tall drum shade 89cm - 35"