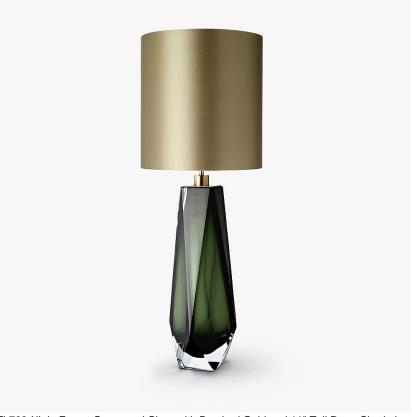

# **Diamond Lamp XL**

### **TL703E**

A stunning new table lamp, which is hand-made out of 4 layers of Murano Glass and then hand-polished for up to 12 hours to create the perfect faceted diamond shape.

Elegant, edgy and timelessly beautiful.

#### Compatible with

Express

TL703-XL in Forest Green and Clear with Brushed Gold and 11" Tall Drum Shade in 1806W/ 1012