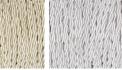

**Oakland Lamp**

### TL293

Collection Name
ART DECO COLLECTION

An extremely stylish new table lamp with 22 small rods of cast & polished Lucite surrounding a large central tube of frosted Lucite. Set on a triple brass base, this table lamp has a timeless elegance.

#### **Test Certification**

IEC (International Electrotechnical Commission) test certificates available - will incur a surcharge UL (Underwriters Laboratories) test certificates available for the USA - will incur a surcharge Suitable for Yachts - Rod and bolting available for use on yachts

#### Compatible with





TL293 in Clear and Brushed Gold with a 14" Drum Shade in Silk Crepe Satin 1806W-21 Slate

## Available Finishes



**Clear Lucite Rods** 



## Recommended Shade(s) (OPTIONAL)

14" Drum

#### Silk Flex



Cream



Black

Silver



Brown

One Size Only TL293, Height: 50 cm (19.69") Diameter: 12.5 cm (4.92") Bulbs: 1 × 40W E27 Net Weight: 2 kg / 5 lb Cable Exit: Bottom

Dimensions are measured from the base of the lamp to the middle of the bulb holder and are excluding shade. Overall height with a 14" drum shade 66cm - 26"