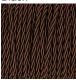

#### Silk Flex

Cream

Black

Silver

Brown

One Size Only TL293, Height: 50 cm (19.69") Diameter: 12.5 cm (4.92") Bulbs: 1 × 40W E27 Net Weight: 2 kg / 5 lb Cable Exit: Bottom

Dimensions are measured from the base of the lamp to the middle of the bulb holder and are excluding shade. Overall height with a 14" drum shade 66cm - 26"