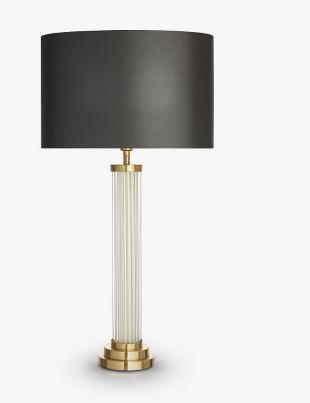

# **Oakland Lamp**

### TL293

Collection Name
ART DECO COLLECTION

An extremely stylish new table lamp with 22 small rods of cast & polished Lucite surrounding a large central tube of frosted Lucite. Set on a triple brass base, this table lamp has a timeless elegance.