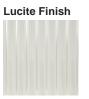

# **BELLA FIGURA**

# **Oakland Lamp**

### TL293

Collection Name
ART DECO COLLECTION

An extremely stylish new table lamp with 22 small rods of cast & polished Lucite surrounding a large central tube of frosted Lucite. Set on a triple brass base, this table lamp has a timeless elegance.

#### **Test Certification**

IEC (International Electrotechnical Commission) test certificates available - will incur a surcharge UL (Underwriters Laboratories) test certificates available for the USA - will incur a surcharge Suitable for Yachts - Rod and bolting available for use on yachts

#### Compatible with





TL293 in Clear and Brushed Gold with a 14" Drum Shade in Silk Crepe Satin 1806W-21 Slate

## Available Finishes



**Clear Lucite Rods** 



## Recommended Shade(s) (OPTIONAL)

14" Drum

#### Silk Flex



Cream



Black

Silver



Brown

One Size Only TL293, Height: 50 cm (19.69") Diameter: 12.5 cm (4.92") Bulbs: 1 × 40W E27 Net Weight: 2 kg / 5 lb Cable Exit: Bottom

Dimensions are measured from the base of the lamp to the middle of the bulb holder and are excluding shade. Overall height with a 14" drum shade 66cm - 26"