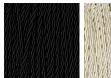

#### Silk Flex

Cream

Black

Silver

Brown

One Size Only TL293, Height: 50 cm (19.69") Diameter: 12.5 cm (4.92") Bulbs: 1 × 40W E27 Net Weight: 2 kg / 5 lb Cable Exit: Bottom

Dimensions are measured from the base of the lamp to the middle of the bulb holder and are excluding shade. Overall height with a 14" drum shade 66cm - 26"