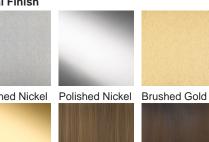

ass base and top. This is an Art Deco inspired lamp that is very modern and perfect for stylish contemporary interiors.

Required modifications for use on yachts - lacquer applied to all metal components with the cable exit through bottom of the base.

#### **Test Certification**

IEC (International Electrotechnical Commission) test certificates available - will incur a surcharge UL (Underwriters Laboratories) test certificates available for the USA - will incur a surcharge Suitable for Yachts - Rod and bolting available for use on yachts

#### Compatible with



Yacht Club



TL291 in Clear and Polished Gold with 11" Tall Drum in Silk Crepe Satin 1806W-26 Nutmeg

#### **Available Finishes**

# Lucite Finish





Clear Lucite Rods Frosted Lucite Rods

#### Metal Finish





Polished Gold



Antique **Brushed Brass** 

Bronze

### Recommended Shade(s) (OPTIONAL)



11" Tall Drum

# Silk Flex







Black

Cream

Silver



Brown

#### **Available Sizes**

One Size Only

TL291,

Height: 46 cm (18.11") Width: 14 cm (5.51") Bulbs: 1 x 40W E27

Net Weight: 5 kg / 11 lb Cable Exit:

Bottom

Dimensions are measured from the base of the lamp to the middle of the bulb holder and are excluding shade.

Overall height with an 11" tall drum shade 76cm - 30"

Shades can also be made with Customer Own Material (COM)