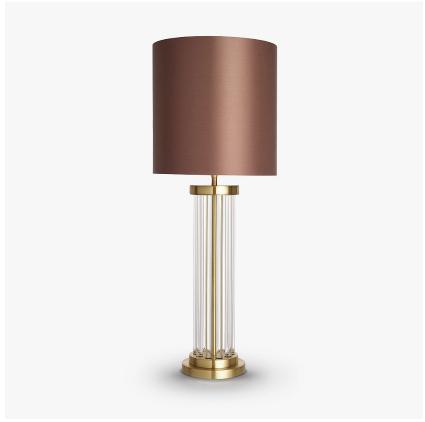

# **Carlyle Lamp**

#### ART DECO COLLECTION

An extremely elegant table lamp with ten circular columns of cast & polished Lucite individually set into a brass base and top. This is an Art Deco inspired lamp that is very modern and perfect for stylish contemporary interiors.

#### Compatible with

Yacht Club

TL291 in Clear and Polished Gold with 11" Tall Drum in Silk Crepe Satin 1806W-26 Nutmeg

#### **Available Sizes**

One Size Only

TL291,

Height: 46 cm (18.11") Width: 14 cm (5.51") Bulbs: 1 x 40W E27

Net Weight: 5 kg / 11 lb Cable Exit:

Bottom

Dimensions are measured from the base of the lamp to the middle of the bulb holder and are excluding shade.