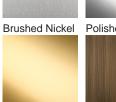

lly set into a brass base and top. This is an Art Deco inspired lamp that is very modern and perfect for stylish contemporary interiors.

Required modifications for use on yachts - lacquer applied to all metal components with the cable exit through bottom of the base.

#### **Test Certification**

IEC (International Electrotechnical Commission) test certificates available - will incur a surcharge UL (Underwriters Laboratories) test certificates available for the USA - will incur a surcharge Suitable for Yachts - Rod and bolting available for use on yachts

#### Compatible with



Yacht Club



TL291 in Clear and Polished Gold with 11" Tall Drum in Silk Crepe Satin 1806W-26 Nutmeg

#### **Available Finishes**

# Lucite Finish





Clear Lucite Rods Frosted Lucite Rods

#### Metal Finish





Polished Gold



Antique **Brushed Brass** 

Bronze

### Recommended Shade(s) (OPTIONAL)



11" Tall Drum

# Silk Flex







Black

Cream

Silver



Brown

#### **Available Sizes**

One Size Only

TL291,

Height: 46 cm (18.11") Width: 14 cm (5.51") Bulbs: 1 x 40W E27

Net Weight: 5 kg / 11 lb Cable Exit:

Bottom

Dimensions are measured from the base of the lamp to the middle of the bulb holder and are excluding shade.

Overall height with an 11" tall drum shade 76cm - 30"

Shades can also be made with Customer Own Material (COM)