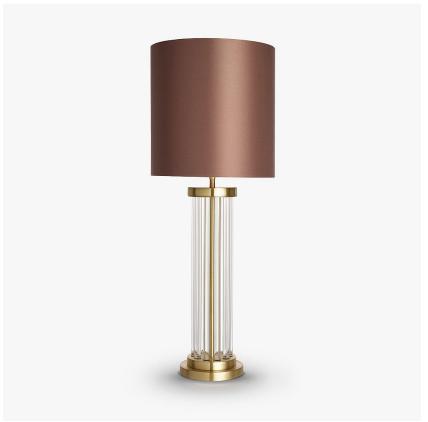

# **Carlyle Lamp**

## **TL291**

Collection Name

#### ART DECO COLLECTION

An extremely elegant table lamp with ten circular columns of cast & polished Lucite individually set into a brass base and top. This is an Art Deco inspired lamp that is very modern and perfect for stylish contemporary interiors.

#### Compatible with

Yacht Club

TL291 in Clear and Polished Gold with 11" Tall Drum in Silk Crepe Satin 1806W-26 Nutmeg