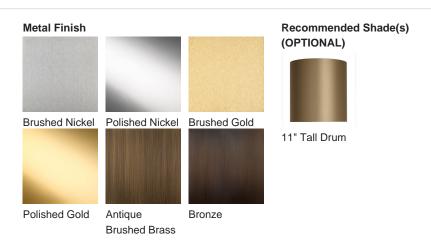

lamp in frosted and hand-carved Lucite with a stepped brass base. This table lamp is inspired by a 1930's Art Deco original design in our archive.

Required modifications for use on yachts - lacquer applied to all metal components with the cable exit through bottom of the base.

#### **Test Certification**

IEC (International Electrotechnical Commission) test certificates available - will incur a surcharge UL (Underwriters Laboratories) test certificates available for the USA - will incur a surcharge Suitable for Yachts - Rod and bolting available for use on yachts

#### Compatible with



Yacht Club

TL290 in Clear and Polished Nickel with 11" Tall Drum in Silk Crepe Satin 1806W-21 Slate

#### Available Finishes

### Lucite Finish



Smoke Hand-Carved Lucite



Clear Hand-Carved Lucite





#### Silk Flex



Brown

One Size Only TL290, Height: 47 cm (18.5") Width: 13 cm (5.12") Bulbs: 1 × 40W E27 Net Weight: 5 kg / 11 lb Cable Exit: Bottom

Dimensions are measured from the base of the lamp to the middle of the bulb holder and are excluding shade. Overall height with an 11" tall drum shade 73cm - 28.7" Shades can also be made with Customer Own Material (COM)