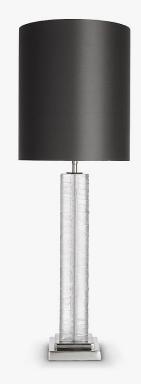

#### TL290

**Collection Name** ART DECO COLLECTION

An elegant table lamp in frosted and hand-carved Lucite with a stepped brass base. This table lamp is inspired by a 1930's Art Deco original design in our archive.

#### Compatible with

Yacht Club

TL290 in Clear and Polished Nickel with 11" Tall Drum in Silk Crepe Satin 1806W-21 Slate