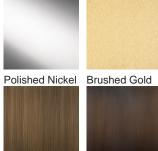

## **Berkeley Lamp**

## **TL290**

Collection Name

#### ART DECO COLLECTION

An elegant table lamp in frosted and hand-carved Lucite with a stepped brass base. This table lamp is inspired by a 1930's Art Deco original design in our archive.

#### **Test Certification**

IEC (International Electrotechnical Commission) test certificates available - will incur a surcharge UL (Underwriters Laboratories) test certificates available for the USA - will incur a surcharge Suitable for Yachts - Rod and bolting available for use on yachts

## Compatible with



Yacht Club



TL290 in Clear and Polished Nickel with 11" Tall Drum in Silk Crepe Satin 1806W-21

## Available Finishes

## **Lucite Finish**



Smoke Hand-Carved Lucite



Clear Hand-Carved Lucite

#### **Metal Finish**



Polished Gold



Antique Bronze **Brushed Brass** 

## Recommended Shade(s) (OPTIONAL)



11" Tall Drum

#### Silk Flex







Black

Cream

Silver

Brown

#### **Available Sizes**

One Size Only

TL290,

Height: 47 cm (18.5") Width: 13 cm (5.12") Bulbs: 1 x 40W E27

Net Weight: 5 kg / 11 lb Cable Exit:

Bottom

Dimensions are measured from the base of the lamp to the middle of the bulb holder and are excluding shade.

Overall height with an 11" tall drum shade 73cm - 28.7"

Shades can also be made with Customer Own Material (COM)