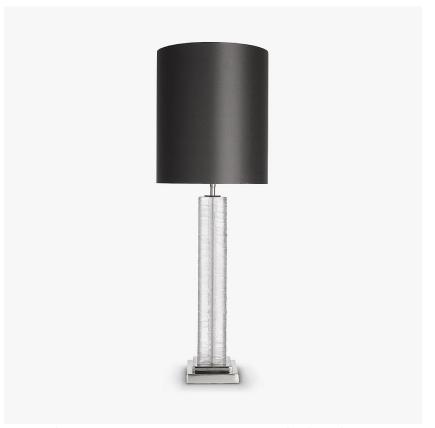

## Compatible with

Yacht Club

TL290 in Clear and Polished Nickel with 11" Tall Drum in Silk Crepe Satin 1806W-21