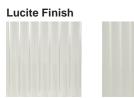

Lamp**

### **TL289**

**Collection Name** ART DECO COLLECTION

A beautiful table lamp in cast and polished Lucite with a stepped brass base. This table lamp is inspired by a 1930's original Art Deco design from our archive.

Required modifications for use on yachts - lacquer applied to all metal components with the cable exit through bottom of the base.

#### **Test Certification**

IEC (International Electrotechnical Commission) test certificates available - will incur a surcharge UL (Underwriters Laboratories) test certificates available for the USA - will incur a surcharge Suitable for Yachts - Rod and bolting available for use on yachts

#### Compatible with



Yacht Club

TL289 in Clear and Bronze with a 11" Tall Drum in Silk Crepe Satin 1806W-310 Timber Wolf

## Available Finishes



Clear Lucite Rods Frosted Lucite Rods





#### Silk Flex



Brown

One Size Only TL289, Height: 47 cm (18.5") Width: 13 cm (5.12") Bulbs: 1 × 40W E27 Net Weight: 5 kg / 11 lb Cable Exit: Bottom

Dimensions are measured from the base of the lamp to the middle of the bulb holder and are excluding shade. Overall height with an 11"• tall drum shade 76cm - 30"• Shades can also be made with Customer Own Material (COM)