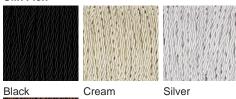

#### Silk Flex

Brown

One Size Only TL289, Height: 47 cm (18.5") Width: 13 cm (5.12") Bulbs: 1 × 40W E27 Net Weight: 5 kg / 11 lb Cable Exit: Bottom

Dimensions are measured from the base of the lamp to the middle of the bulb holder and are excluding shade. Overall height with an 11"• tall drum shade 76cm - 30"• Shades can also be made with Customer Own Material (COM)