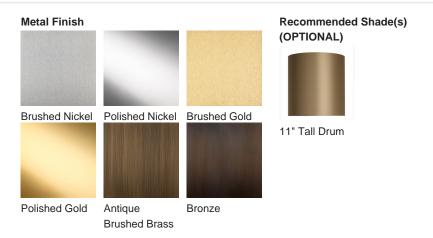

#### Compatible with

Yacht Club

TL289 in Clear and Bronze with a 11" Tall Drum in Silk Crepe Satin 1806W-310 Timber Wolf