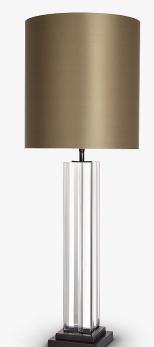

### **TL289**

**Collection Name** ART DECO COLLECTION

A beautiful table lamp in cast and polished Lucite with a stepped brass base. This table lamp is inspired by a 1930's original Art Deco design from our archive.

#### Silk Flex

Brown

One Size Only TL289, Height: 47 cm (18.5") Width: 13 cm (5.12") Bulbs: 1 × 40W E27 Net Weight: 5 kg / 11 lb Cable Exit: Bottom

Dimensions are measured from the base of the lamp to the middle of the bulb holder and are excluding shade. Overall height with an 11"• tall drum shade 76cm - 30"• Shades can also be made with Customer Own Material (COM)