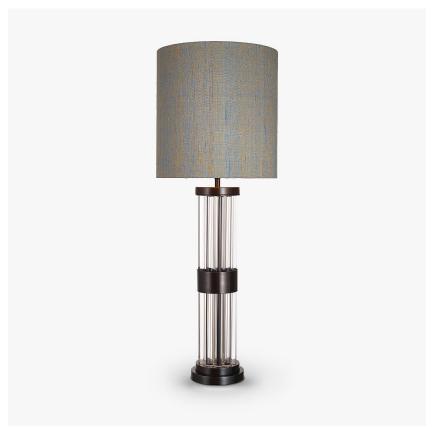

# **Curzon Street Lamp**

#### **MAYFAIR COLLECTION**

A very contemporary new table lamp incorporating a ring of solid, clear Lucite rods with a brass base, top and central band in a variety of metal finishes. Extremely elegant and understated.

### Compatible with

Yacht Club

TL121 in Clear and Bronze with an 11" Tall Drum in Cochin 8018W-90