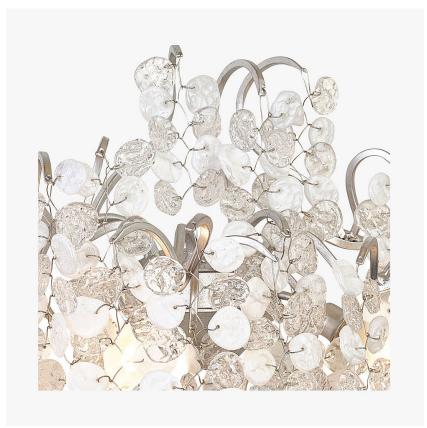

# **Tesoro Wall Light**

### **MODERN MURANO COLLECTION**

A stunning contemporary wall light with a metal frame and strings of hand-made, irregular Murano glass drops in a variety of colour combinations. The G9 bulbs are fitted inside custom-made glass covers with a satin finish, which give a beautifully soft light.

### Compatible with

Bathroom

WL645-ME in White and Clear Murano Glass and Silver Leaf