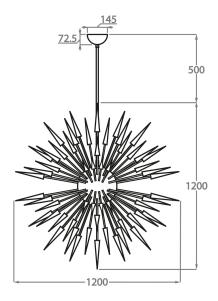

## One size only

CL65,

Height: 120 cm (47.24") Diameter: 120 cm (47.24") Number of Glass: 56

Bulbs:  $56 \times INTEGRATED LED \times 2W (4 transformers) 2800K$ 

Warm White

Custom finishes and sizes available on request.

The dimensions of the central supporting chain or rod and ceiling rose are not included in the height measurements.

The overall height of the chandelier as standard, with the chain or rod and ceiling rose is 100cm for an overall height of 170cm.

Min. rod height is 57cm for an overall height of 128cm.

If a larger overall height is required more rod can be ordered at a surcharge.