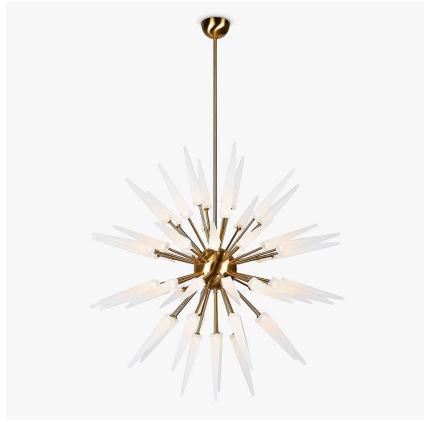

## Supernova Chandelier

### **CONTOUR COLLECTION**

The Supernova chandelier is an explosion of brushed metal coated in satin glass spears.

Perfectly placed in entrance halls or living spaces, a surefire way to make a spectacular first impression

CL65-120 in Satin Murano Glass and Brushed Gold