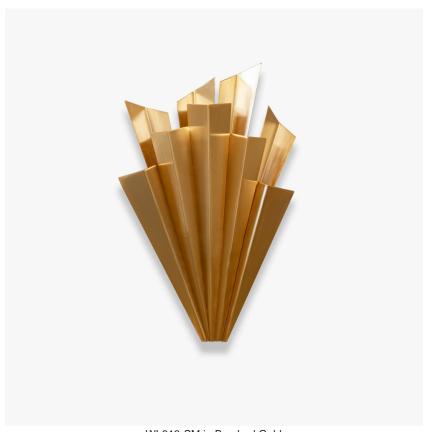

## **Sunshine Small Wall Light**

#### **WL812-SM**

Collection Name
VEGA COLLECTION

With Bella Figura's characteristic fascination with the Art Deco design movement in mind, the Sunshine wall lights feature a simplistic and geometric impression of sunbeams. When lit, these wall lights throw soft rays of light across the wall and offer a sense of cheerful glamour. This wall light can be completed in a single brushed finish or a combination of two to add extra depth to this majestic style.

### **Available Sizes**

Small

WL812-SM,

Height: 36.5 cm (14.37") Width: 22.5 cm (8.86") Depth: 5.5 cm (2.17") Bulbs: 1 x 2.5W G9 LED

Net Weight: 2 kg / 4.4 lb

Large

WL812-LA,

Height: 44 cm (17.32") Width: 27 cm (10.63") Depth: 7.5 cm (2.95") Bulbs: 2 x 2.5W G9 LED Net Weight: 2 kg / 4.4 lb