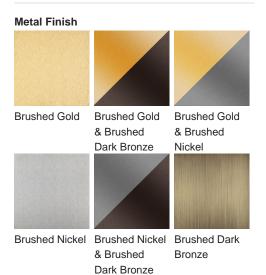

#### **WL812-SM**

Collection Name
VEGA COLLECTION

With Bella Figura's characteristic fascination with the Art Deco design movement in mind, the Sunshine wall lights feature a simplistic and geometric impression of sunbeams. When lit, these wall lights throw soft rays of light across the wall and offer a sense of cheerful glamour. This wall light can be completed in a single brushed finish or a combination of two to add extra depth to this majestic style.