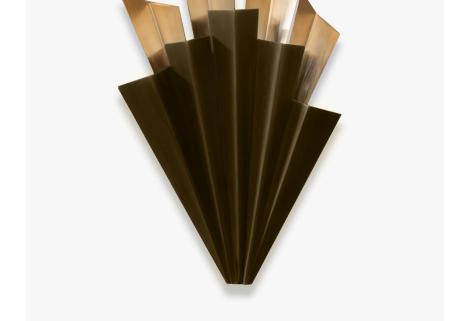

## **Sunshine Large Wall Light**

#### **WL812-LA**

Collection Name **VEGA COLLECTION** 

With Bella Figura's characteristic fascination with the Art Deco design movement in mind, the Sunshine wall lights feature a simplistic and geometric impression of sunbeams. When lit, these wall lights throw soft rays of light across the wall and offer a sense of cheerful glamour. This wall light can be completed in a single brushed finish or a combination of two to add extra depth to this majestic style.

#### Compatible with

WL812-LA in Brushed Gold and Brushed Dark Bronze