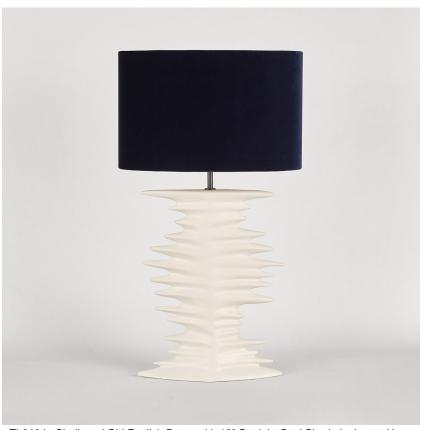

## Stellar Lamp

### TL819

Collection Name

### **VEGA COLLECTION**

We mark the song of the stars with the Stellar table lamp- a symphony of stellar sound waves comprised of the deep bass voices of larger stars and the higher pitches of the smaller stars. But this is a private concert, silent to the human ear and that we must translate through their waves, a pattern visually represented by this silhouette.

### Compatible with

Yacht Club

TL819 in Chalk and Old English Brass with 16" Straight Oval Shade in James Hare Beauchamp Velvet Midnight 8308/03