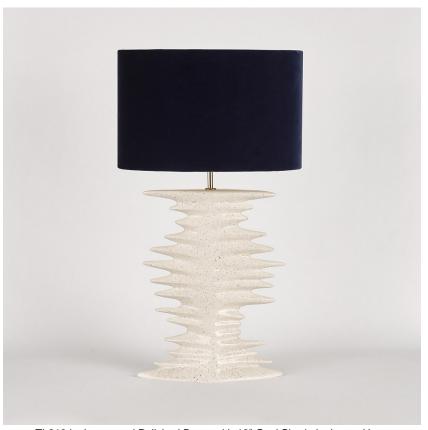

# Stellar Lamp

## TL819

Collection Name

## **VEGA COLLECTION**

We mark the song of the stars with the Stellar table lamp- a symphony of stellar sound waves comprised of the deep bass voices of larger stars and the higher pitches of the smaller stars. But this is a private concert, silent to the human ear and that we must translate through their waves, a pattern visually represented by this silhouette.

#### Compatible with

Yacht Club

TL819 in Jasper and Polished Brass with 16" Oval Shade in James Hare Beauchamp Velvet Midnight 8308/03