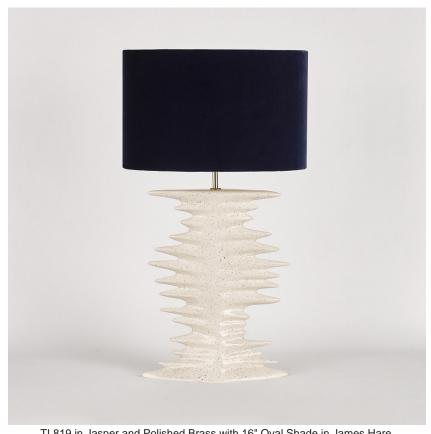

### TL819

Collection Name
VEGA COLLECTION

We mark the song of the stars with the Stellar table lamp- a symphony of stellar sound waves comprised of the deep bass voices of larger stars and the higher pitches of the smaller stars. But this is a private concert, silent to the human ear and that we must translate through their waves, a pattern visually represented by this silhouette.

### Compatible with

Yacht Club

TL819 in Jasper and Polished Brass with 16" Oval Shade in James Hare Beauchamp Velvet Midnight 8308/03

### **Available Sizes**

Size One

TL819,

Height: 53.8 cm (21.18") Width: 34 cm (13.39") Depth: 12.5 cm (4.92") Bulbs: 1 x 40W E27 Cable Exit: Bottom

Dimensions are measured from the base of the lamp to the middle of the bulb holder and are excluding shade. Overall height with recommended 16" straight oval shade is 76.9cm - 30.3"