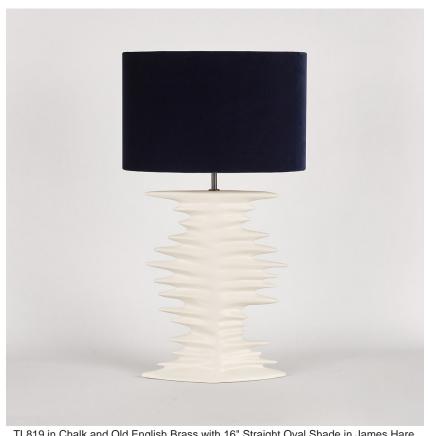

#### TL819

Collection Name **VEGA COLLECTION** 

We mark the song of the stars with the Stellar table lamp- a symphony of stellar sound waves comprised of the deep bass voices of larger stars and the higher pitches of the smaller stars. But this is a private concert, silent to the human ear and that we must translate through their waves, a pattern visually represented by this silhouette.

#### Compatible with

Yacht Club

TL819 in Chalk and Old English Brass with 16" Straight Oval Shade in James Hare Beauchamp Velvet Midnight 8308/03