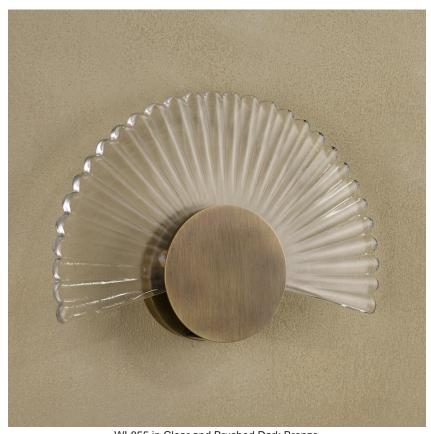

#### WL855

Collection Name

#### **NEW PRODUCTS COLLECTION**

An attractive combination of vintage appeal and modern design, the Starburst wall light features an embossed linear pattern which explodes from a central point. In parred back contemporary styling, the radiating lines are pressed into a scalloped fan silhouette, drawing clear inspiration from the Art Deco era. The Starburst wall light is an example of truly timeless style and offers a warm ambiance for your home.

#### Compatible with

Yacht Club

WL855 in Clear and Brushed Dark Bronze