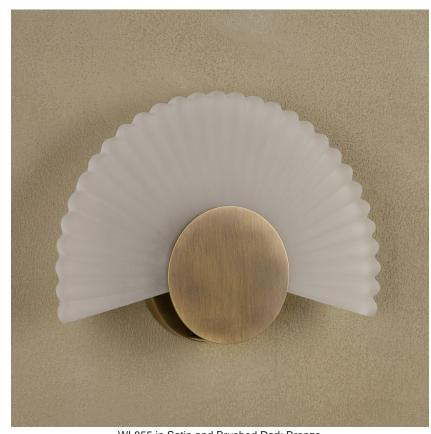

#### **NEW PRODUCTS COLLECTION**

An attractive combination of vintage appeal and modern design, the Starburst wall light features an embossed linear pattern which explodes from a central point. In parred back contemporary styling, the radiating lines are pressed into a scalloped fan silhouette, drawing clear inspiration from the Art Deco era. The Starburst wall light is an example of truly timeless style and offers a warm ambiance for your home.

#### Compatible with

Yacht Club

WL855 in Satin and Brushed Dark Bronze

#### **Available Sizes**

Size One

WL855, Height: 26 cm (10.24") Width: 38 cm (14.96")

Depth: 6.5 cm (2.56") Bulbs: 2 × 3W G9 Net Weight: 3 kg / 7 lb