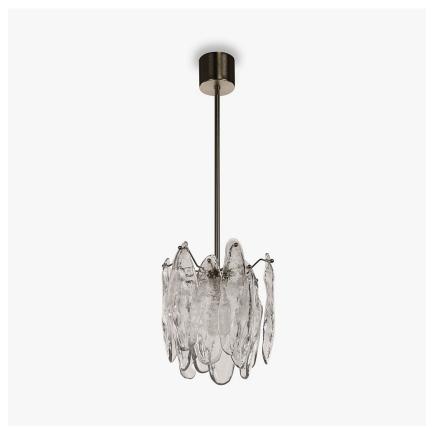

## **Spectre Pendant**

### CL850-PEN

Collection Name **ANIMA COLLECTION** 

The presence of energy and movement cannot always be explained; a phantom, a mirage or a ghost. Our Spectre range takes on a somewhat ethereal form with its amorphous shapes and diaphanous presence. Created from a new suspended glass fixing, the Spectre ceiling lights appear to hover in mid-air and hint at the vestige of energy where life may once have been. Unlike its chandelier counterparts, this pendant is offered in purely transparent glass with a dazzling bubbled globe centrepiece that creates a unique radiant glow.

### Compatible with

CL850-PEN in Clear and Brushed Nickel

#### **Available Sizes**

Size One

CL850-PEN, Height: 29.5 cm (11.61") Diameter: 25 cm (9.84") Bulbs: 1 x 5W E14 Dimmable

Net Weight: 12 kg / 26 lb

The dimensions of the central rod and ceiling rose are not included in the height measurements. The standard rod and ceiling rose height is 50cm (20") if not otherwise specified by customer.