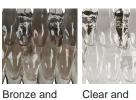

#### Available Finishes

Champagne and Champagne Satin (Spectre CO)

Bronze Satin

(Spectre CO)

Clear and Clear Satin (Spectre CO)