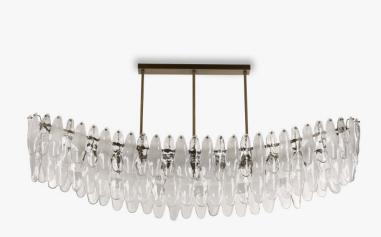

## Spectre Curved Oval Chandelier

## CL850-CO

## Collection Name NEW PRODUCTS COLLECTION

The presence of energy and movement cannot always be explained; a phantom, a mirage or a ghost. Our Spectre range takes on a somewhat ethereal form with its amorphous shapes and diaphanous presence. Created from a new suspended glass fixing, the Spectre ceiling lights appear to hover in mid-air and hint at the vestige of energy where life may once have been. Offered in a mix of clear glass with spectral satin glass elements, the dappled light effect that this creates disrupts any defined outline and produces a softness and a gentle vision for your interior setting. In a design first for Bella Figura, this variation of the classic round design is available in a unique curved oval shape that evokes images of an other-worldly ghost ship cutting through uncharted waters.

## CL850-CO in Clear and Clear Satin with Brushed Dark Bronze

### Metal Finish

Bronze

Brushed Gold

k Brushed Nickel

Size One CL850-CO, Height: 60 cm (23.62") Width: 200 cm (78.74") Depth: 40.5 cm (15.94") Bulbs: 22 × 3W G9 Dimmable Net Weight: 62 kg / 137 lb

The dimensions of the central rod and ceiling rose are not included in the height measurements. The standard rod and ceiling rose height is 50cm (20") if not otherwise specified by customer.