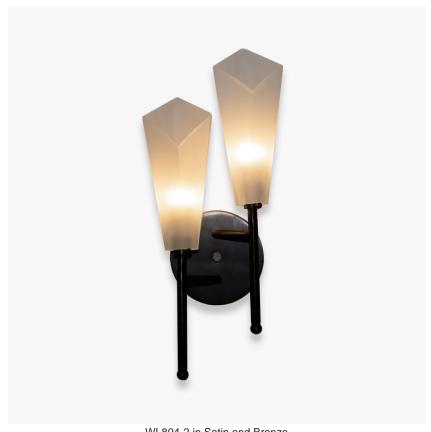

# Sol Two Wall Light

# WL804-2

Collection Name **VEGA COLLECTION** 

Humans have long illustrated the sun with a simplified image of a central circle surrounded by lines as rays which frame it. Sol, which takes its name from a sun god, plays on this universally recognised symbol for the Sun with arms that project out from a central point, each ending with a piece of hand-blown flared glass. A simple but joyful piece especially designed to suit those with low ceilings.

# Compatible with

Bathroom

WL804-2 in Satin and Bronze

# Size One

WL804-2,

Height: 44.3 cm (17.44") Width: 18.7 cm (7.36") Depth: 12.1 cm (4.76") Bulbs: 2 x 2.5W G9 LED Net Weight: 2 kg / 4.4 lb