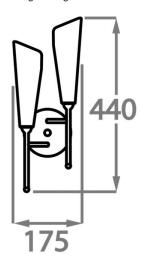

# Size One

WL804-2,

Height: 44.3 cm (17.44") Width: 18.7 cm (7.36") Depth: 12.1 cm (4.76") Bulbs: 2 x 2.5W G9 LED Net Weight: 2 kg / 4.4 lb