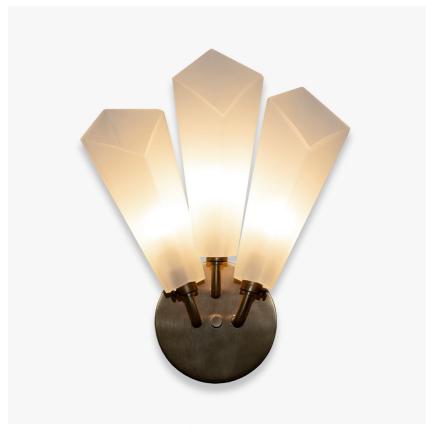

# Sol Three Wall Light

# WL804-3

Collection Name
VEGA COLLECTION

Humans have long illustrated the sun with a simplified image of a central circle surrounded by lines as rays which frame it. Sol, which takes its name from a sun god, plays on this universally recognised symbol for the Sun with arms that project out from a central point, each ending with a piece of hand-blown flared glass. A simple but joyful piece especially designed to suit those with low ceilings.

# Compatible with

Bathroom

WL804-3 in Satin and Brushed Gold

# Size One

WL804-3,

Height: 39.5 cm (15.55") Width: 39 cm (15.35") Depth: 12.1 cm (4.76") Bulbs: 3 x 2.5W G9 LED Net Weight: 2 kg / 4.4 lb