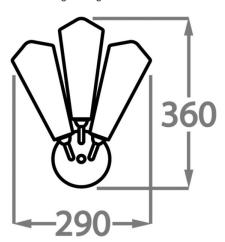

# Size One

WL804-3,

Height: 39.5 cm (15.55") Width: 39 cm (15.35") Depth: 12.1 cm (4.76") Bulbs: 3 x 2.5W G9 LED Net Weight: 2 kg / 4.4 lb