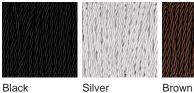

# **BELLA FIGURA**

## Single Ice Block Lamp

### TL656

Collection Name MODERN MURANO COLLECTION

A very contemporary table lamp made out of a single rectangular block of hand-made, sculptured Murano glass with a solid aluminium base in a variety of metal finishes.

#### **Test Certification**

IEC (International Electrotechnical Commission) test certificates available - will incur a surcharge UL (Underwriters Laboratories) test certificates available for the USA - will incur a surcharge Suitable for Yachts - Rod and bolting available for use on yachts



TL656 in Clear Murano Glass and Brushed Gold with a 11 Inch Tall Drum Shade in Silk Crepe Satin 1806W/ 44 Silver

#### Available Finishes



Brushed Nickel Bronze

#### Silk Flex



Black

Cream

#### Murano Glass Finish



Clear

#### Recommended Shade(s) (OPTIONAL)



11" Tall Drum

One Size Only TL656, Height: 56 cm (22.05") Width: 15 cm (5.91") Depth: 12 cm (4.72") Bulbs: 1 × 40W E27 Cable Exit: Bottom

Dimensions are measured from the base of the lamp to the middle of the bulb holder and are excluding shade. Shades can also be made with Customer Own Material (COM) Overall height with an 11" tall drum shade 82cm - 32.3"