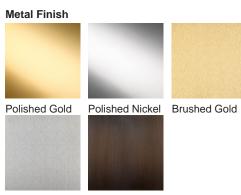

# **BELLA FIGURA**

## Single Ice Block Lamp

### TL656

Collection Name MODERN MURANO COLLECTION

A very contemporary table lamp made out of a single rectangular block of hand-made, sculptured Murano glass with a solid aluminium base in a variety of metal finishes.

#### **Test Certification**

IEC (International Electrotechnical Commission) test certificates available - will incur a surcharge UL (Underwriters Laboratories) test certificates available for the USA - will incur a surcharge Suitable for Yachts - Rod and bolting available for use on yachts



TL656 in Clear Murano Glass and Brushed Gold with a 11 Inch Tall Drum Shade in Silk Crepe Satin 1806W/ 44 Silver

#### Available Finishes



Brushed Nickel Bronze

#### Silk Flex



Black

Cream

#### Murano Glass Finish



Clear

#### Recommended Shade(s) (OPTIONAL)



11" Tall Drum

One Size Only TL656, Height: 56 cm (22.05") Width: 15 cm (5.91") Depth: 12 cm (4.72") Bulbs: 1 × 40W E27 Cable Exit: Bottom

Dimensions are measured from the base of the lamp to the middle of the bulb holder and are excluding shade. Shades can also be made with Customer Own Material (COM) Overall height with an 11" tall drum shade 82cm - 32.3"