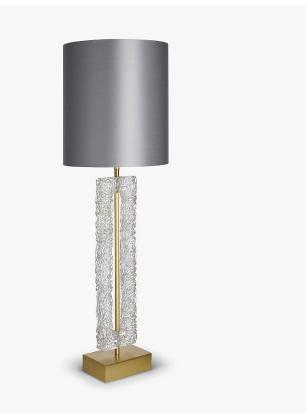

### TL656

Collection Name MODERN MURANO COLLECTION

A very contemporary table lamp made out of a single rectangular block of hand-made, sculptured Murano glass with a solid aluminium base in a variety of metal finishes.

TL656 in Clear Murano Glass and Brushed Gold with a 11 Inch Tall Drum Shade in Silk Crepe Satin 1806W/ 44 Silver

#### Recommended Shade(s) (OPTIONAL)

11" Tall Drum

One Size Only TL656, Height: 56 cm (22.05") Width: 15 cm (5.91") Depth: 12 cm (4.72") Bulbs: 1 × 40W E27 Cable Exit: Bottom

Dimensions are measured from the base of the lamp to the middle of the bulb holder and are excluding shade. Shades can also be made with Customer Own Material (COM) Overall height with an 11" tall drum shade 82cm - 32.3"