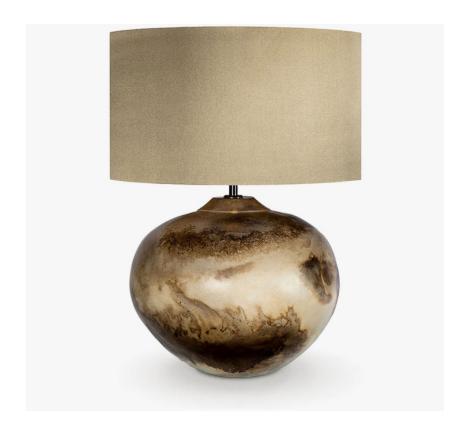

## **S07**

A shorter and more contemporary version of our classic drum shade is available in a variety of sizes. With a choice of over 500+ colours and fabric options, all hand-made to order in our workshop in England.Our silk is laminated to card to form a luxurious yet robust quality lampshade. A choice of 5 lining colours in white, cream, silver, gold and champagne or fabric lined for a surcharge.Colour coordinated frames also available.Please contact us to discuss your requirements