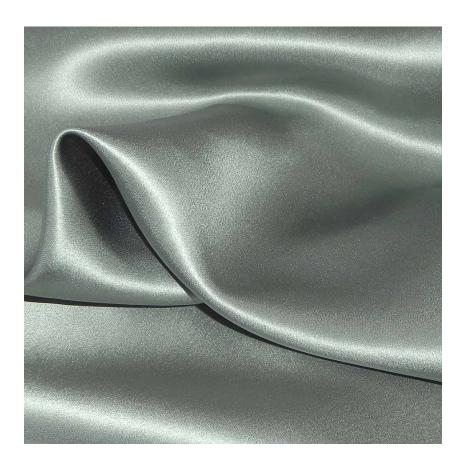

## **BELLA FIGURA**

## **Shaded Green**

## 1806W - 408

These Crepe Satin silk colours are available as standard for all Bella Figura's Laminated Shades. Please note that these are photographic reproductions of the actual colours. Whilst every care has been taken to make them as accurate as possible, they may vary slightly from the originals. If you require actual colour samples, please email us via our "CONTACT" page with your request for up to 5 free silk sample cuttings or click on the "Order Cutting" button on the individual colour page. Your samples will be despatched to you within 48 hours.