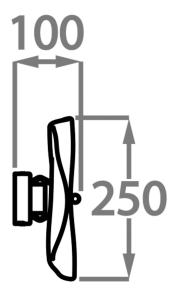

# One Size Only

WL207-LA, Height: 25 cm (9.84")

Diameter: 25 cm (9.84")

Bulbs: 1  $\times$  4.5W 2700K Integrated LED

Dimmable
Net Weight: 1 kg / 2 lb

All our wall lights are suitable for bathrooms if positioned in Zone 3. Please refer to the IP Rating Guide in the Bathroom Section on our website