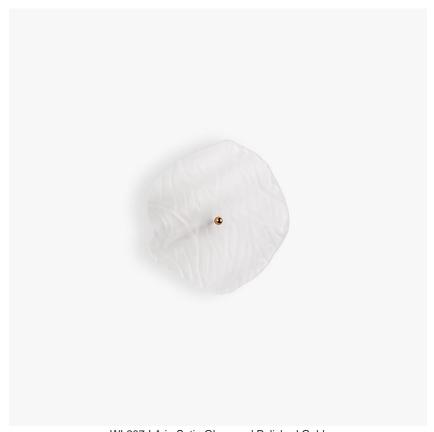

# **Ruffle Wall Light Large**

# **WL207-LA**

Collection Name

WL207-LA in Satin Glass and Polished Gold