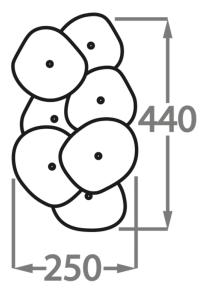

#### One Size Only

WL207-SM, Height: 44 cm (17.32") Width: 25 cm (9.84") Depth: 8.5 cm (3.35") Integrated LED Dimmable Net Weight: 4 kg / 8.8 lb