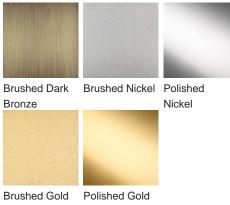

# **BELLA FIGURA**

### **Ruffle Wall Light Small**

#### WL207-SM

#### Collection Name MOONLIGHT COLLECTION

Echoing the design language of the ceiling lights, we offer two wall light styles to complement our *Ruffle* collection.

A cluster of backlit plates from our small chandelier offers a petite wall adornment. As with the ceiling light, the gently scrunched glass is organically formed and each piece is unique. Alternatively, a cluster of our delicate, smaller plates with integrated LEDs makes for a dainty room accessory.



WL207-SM in Satin Glass and Polished Gold

#### **Available Finishes**

#### **Glass Finish**



Ruffle Satin

## Metal Finish



#### One Size Only

WL207-SM, Height: 44 cm (17.32") Width: 25 cm (9.84") Depth: 8.5 cm (3.35") Integrated LED Dimmable Net Weight: 4 kg / 8.8 lb