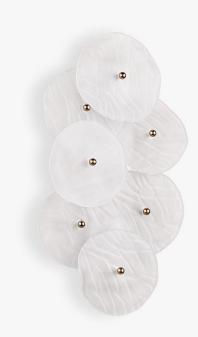

#### Collection Name MOONLIGHT COLLECTION

Echoing the design language of the ceiling lights, we offer two wall light styles to complement our *Ruffle* collection.

A cluster of backlit plates from our small chandelier offers a petite wall adornment. As with the ceiling light, the gently scrunched glass is organically formed and each piece is unique. Alternatively, a cluster of our delicate, smaller plates with integrated LEDs makes for a dainty room accessory.

WL207-SM in Satin Glass and Polished Gold