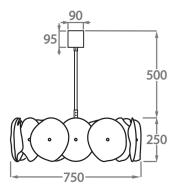

### Size One

CL207-LA-75,

Height: 25 cm (9.84") Diameter: 75 cm (29.53") Bulbs: 7 × 2.5W LED G9 Net Weight: 18 kg / 40 lb