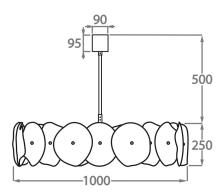

#### Size Two

CL207-LA-100,

Height: 25 cm (9.84") Diameter: 100 cm (39.37") Bulbs: 10 × 2.5W LED G9 Net Weight: 22 kg / 49 lb