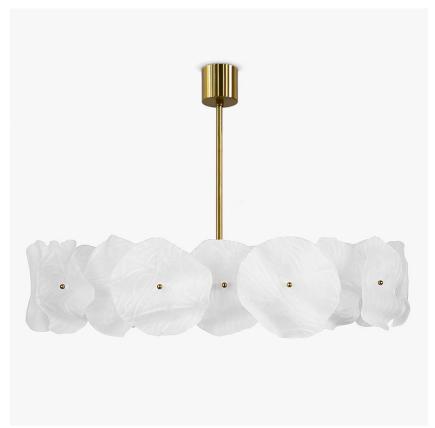

# **Ruffle Chandelier**

# **CL207-LA**

Collection Name **MOONLIGHT COLLECTION** 

Encircled by flirtatious ruffles, the larger of this design family exudes a sultry air and playful elegance. The gentle charm of the curvy glass plates was informed by ladies' fashions of the Twenties where draped fabrics and fluttery hemlines became popular. They were feminine and romantic, a style which blends in perfect harmony with our frosted glass to create a delicate, ethereal glow like moonlight.

### Compatible with

CL207-LA in Satin Glass and Polished Gold

### Size One

CL207-LA-75,

Height: 25 cm (9.84") Diameter: 75 cm (29.53") Bulbs: 7 × 2.5W LED G9 Net Weight: 18 kg / 40 lb

#### Size Two

CL207-LA-100,

Height: 25 cm (9.84") Diameter: 100 cm (39.37") Bulbs: 10 × 2.5W LED G9 Net Weight: 22 kg / 49 lb

### Size Three

CL207-LA-125,

Height: 25 cm (9.84") Diameter: 125 cm (49.21") Bulbs: 12 x 2.5W LED G9

The dimensions of the central supporting rod and ceiling rose are not included in the height measurements. The standard rod and ceiling rose is 50cm (20") high if not otherwise specified by the customer.