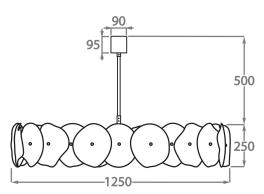

### Size Three

CL207-LA-125,

Height: 25 cm (9.84") Diameter: 125 cm (49.21") Bulbs: 12 x 2.5W LED G9

The dimensions of the central supporting rod and ceiling rose are not included in the height measurements. The standard rod and ceiling rose is 50cm (20") high if not otherwise specified by the customer.