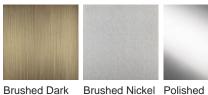

# **BELLA FIGURA**

# **Ruffle Chandelier**

# **CL207-LA**

Collection Name **MOONLIGHT COLLECTION** 

Encircled by flirtatious ruffles, the larger of this design family exudes a sultry air and playful elegance. The gentle charm of the curvy glass plates was informed by ladies' fashions of the Twenties where draped fabrics and fluttery hemlines became popular. They were feminine and romantic, a style which blends in perfect harmony with our frosted glass to create a delicate, ethereal glow like moonlight.

### Compatible with





CL207-LA in Satin Glass and Polished Gold

#### **Available Finishes**

# **Glass Finish**



Ruffle Satin

# Metal Finish



Bronze



Brushed Gold Polished Gold

Nickel

### Size One

CL207-LA-75,

Height: 25 cm (9.84") Diameter: 75 cm (29.53") Bulbs: 7 × 2.5W LED G9 Net Weight: 18 kg / 40 lb



#### Size Two

CL207-LA-100,

Height: 25 cm (9.84") Diameter: 100 cm (39.37") Bulbs: 10 × 2.5W LED G9 Net Weight: 22 kg / 49 lb



### Size Three

CL207-LA-125,

Height: 25 cm (9.84") Diameter: 125 cm (49.21") Bulbs: 12 x 2.5W LED G9



The dimensions of the central supporting rod and ceiling rose are not included in the height measurements. The standard rod and ceiling rose is 50cm (20") high if not otherwise specified by the customer.