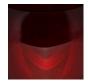

*TL662-RUBYE**

Collection Name
LIMITED EDITION COLLECTION

A triumph of British design and craftsmanship, the Pod Table Lamp showcases truly hand-formed glass by abstaining from the use of moulds, making every Pod unique. To celebrate Bella Figura's 40th anniversary, the LIMITED EDITION Ruby Pod takes this ethos of individuality even further. Each table lamp not only comes in the exclusive 'Ruby' glass colour, but also comes engraved with its own number, as only 40 will be available to purchase. Contact your local sales advisor now to ensure you don't miss out on this very special product.

#### Compatible with



Express



Limited Edition Ruby Pod Lamp in Ruby and Polished Brass with a 9" Tall Drum in James Hare Kohinoor Jewel 31632-04

## **Available Finishes**

#### **Glass Finish**



Ruby

#### Silk Flex





Brown

Cream

Silver

#### **Metal Finish**



Polished Brass

Recommended Shade(s) (OPTIONAL)

9" Tall Drum

#### **Available Sizes**

Size One

TL662-RUBY,
Height: 26 cm (10.24")
Diameter: 15 cm (5.91")
Bulbs: 1 × 40W E27
Cable Exit: Top

Finish note: As these glass lamps are handmade by our artisans in England, they may vary slightly from piece to piece in dimension and appearance.