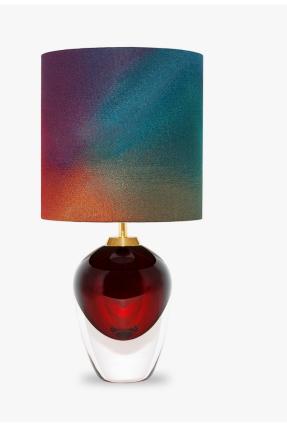

# **Ruby Pod Lamp**

## **TL662-RUBYE**

Collection Name
LIMITED EDITION COLLECTION

A triumph of British design and craftsmanship, the Pod Table Lamp showcases truly hand-formed glass by abstaining from the use of moulds, making every Pod unique. To celebrate Bella Figura's 40th anniversary, the LIMITED EDITION Ruby Pod takes this ethos of individuality even further. Each table lamp not only comes in the exclusive 'Ruby' glass colour, but also comes engraved with its own number, as only 40 will be available to purchase. Contact your local sales advisor now to ensure you don't miss out on this very special product.

#### Compatible with

Express

Limited Edition Ruby Pod Lamp in Ruby and Polished Brass with a 9" Tall Drum in James Hare Kohinoor Jewel 31632-04