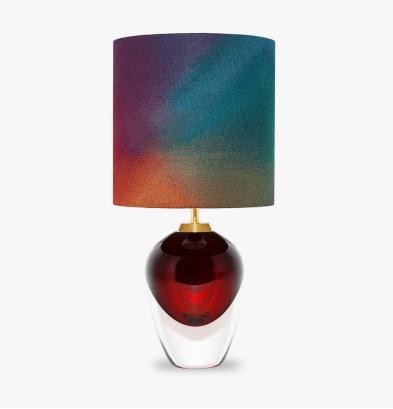

## **Ruby Pod Lamp**

#### TL662-RUBY

Collection Name LIMITED EDITION COLLECTION

A triumph of British design and craftsmanship, the Pod Table Lamp showcases truly hand-formed glass by abstaining from the use of moulds, making every Pod unique. To celebrate Bella Figura's 40th anniversary, the LIMITED EDITION Ruby Pod takes this ethos of individuality even further. Each table lamp not only comes in the exclusive 'Ruby' glass colour, but also comes engraved with its own number, as only 40 will be available to purchase. Contact your local sales advisor now to ensure you don't miss out on this very special product.

Limited Edition Ruby Pod Lamp in Ruby and Polished Brass with a 9" Tall Drum in James Hare Kohinoor Jewel 31632-04