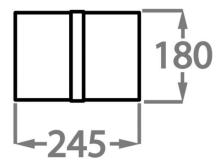

# Size One

WL803,

Height: 18 cm (7.09") Width: 24.5 cm (9.65") Depth: 9.3 cm (3.66") Bulbs: 1 x 2.5W G9 LED Net Weight: 3 kg / 7 lb