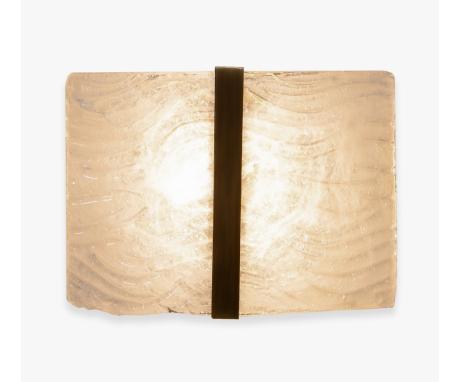

# **Rosetta Wall Light**

# WL803

Collection Name
VEGA COLLECTION

Plates of embossed and gently bubbled glass create the angular but feminine form of Rosetta. This design has been inspired by the finely tuned Rosetta space probe which is slight and dainty in appearance. Echoing this lithe feat of engineering we created our Rosetta series with a minimum height under 30cm which makes it ideal for low ceilings and with four standard sizes on offer it is highly flexible for both grand and petite spaces.

#### Compatible with

WL803 in Bubbled Clear and Antique Brushed Brass