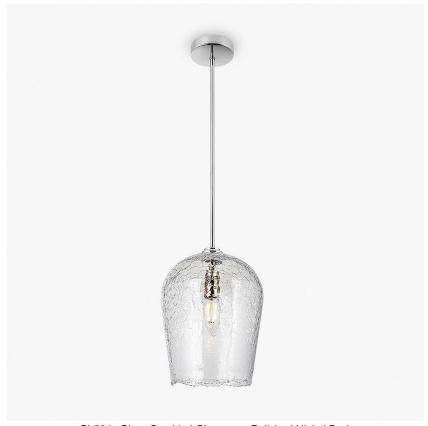

#### **CANTERBURY COLLECTION**

A classic pendant light with an artfully fractured edge and the crackled appearance of frozen ice, which encases the hand-blown glass beneath. Once lit, the refraction of light creates some truly exquisite patterns, which are unique to each pendant. Now available on a Polished Nickel rod.

CL52 in Clear Crackled Glass on a Polished Nickel Rod

#### Large CL52-LA,

Height: 24.5 cm (9.65") Diameter: 19 cm (7.48") Bulbs: 1 × 40W E14 Net Weight: 3 kg / 7 lb

This pendant is supplied as standard with 50cm (20") of chain. More chain is available on request