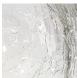

# **BELLA FIGURA**

## **Rime Pendant**

## **CL52**

Collection Name

#### **CANTERBURY COLLECTION**

A classic pendant light with an artfully fractured edge and the crackled appearance of frozen ice, which encases the hand-blown glass beneath. Once lit, the refraction of light creates some truly exquisite patterns, which are unique to each pendant. Now available on a Polished Nickel rod.



CL52 in Clear Crackled Glass on a Polished Nickel Rod

## **Available Finishes**

## Glass Finish



Clear Crackled

#### Metal Finish



Polished Nickel



Polished Gold



Old English Brass

#### Large CL52-LA,

Height: 24.5 cm (9.65") Diameter: 19 cm (7.48") Bulbs: 1 × 40W E14 Net Weight: 3 kg / 7 lb



This pendant is supplied as standard with 50cm (20") of chain. More chain is available on request

\*Please note these pendant's are a unique design and therefore each pendant varies slightly in design and size from one another\*