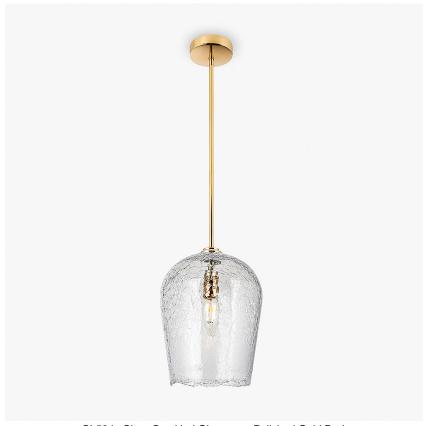

#### **CANTERBURY COLLECTION**

A classic pendant light with an artfully fractured edge and the crackled appearance of frozen ice, which encases the hand-blown glass beneath. Once lit, the refraction of light creates some truly exquisite patterns, which are unique to each pendant.

CL52 in Clear Crackled Glass on a Polished Gold Rod