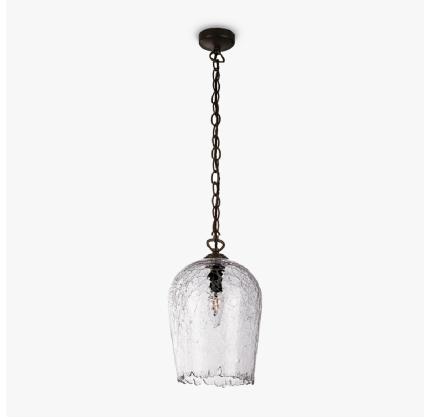

### **CANTERBURY COLLECTION**

A classic pendant light with an artfully fractured edge and the crackled appearance of frozen ice, which encases the hand-blown glass beneath. Once lit, the refraction of light creates some truly exquisite patterns, which are unique to each pendant.

CL52-LA in Clear Crackled Glass and Old English Brass Chain

#### Large CL52-LA,

Height: 24.5 cm (9.65") Diameter: 19 cm (7.48") Bulbs: 1 × 40W E14 Net Weight: 3 kg / 7 lb

This pendant is supplied as standard with 50cm (20") of chain. More chain is available on request