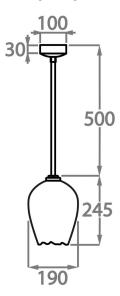

#### Large CL52-LA,

Height: 24.5 cm (9.65") Diameter: 19 cm (7.48") Bulbs: 1 × 40W E14 Net Weight: 3 kg / 7 lb

This pendant is supplied as standard with 50cm (20") of chain. More chain is available on request