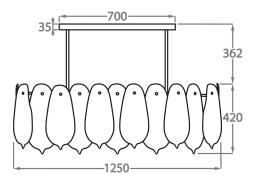

# One Size Only

CL214-125, Height: 42 cm (16.54") Length: 125 cm (49.21") Depth: 63 cm (24.8") Bulbs: 12 G9 LED Net Weight: 40 kg / 88 lb