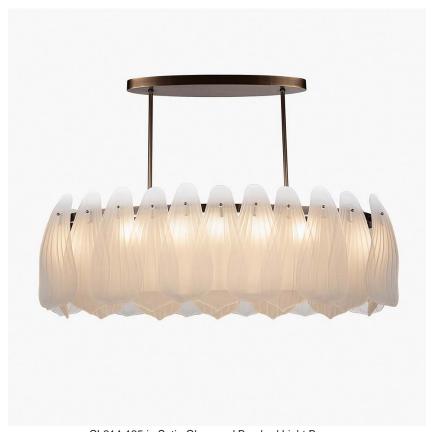

# Rene Chandelier

## CL214-125

Collection Name
MOONLIGHT COLLECTION

A look at Art Deco design would be incomplete without considering the work of René Lalique, but his superb glass art could not escape our notice. The René chandelier is our response to the floral motifs and satinised surface seen on several of his iconic sculptures. The stylised leaf impressions are suspended on a slim oval frame which makes it the ideal feature for dining areas.

## Compatible with

Bathroom

CL214-125 in Satin Glass and Brushed Light Bronze

# One Size Only

CL214-125, Height: 42 cm (16.54") Length: 125 cm (49.21") Depth: 63 cm (24.8") Bulbs: 12 G9 LED Net Weight: 40 kg / 88 lb