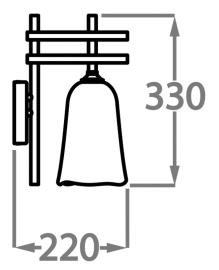

## Metal Finish

Brushed Dark Bronze

Brushed Gold Brushed Nickel

Size One WL206 , Height: 33 cm (12.99") Diameter: 22 cm (8.66") Bulbs: 1 E14 Net Weight: 2 kg / 4 lb

All our wall lights are suitable for bathrooms if positioned in Zone 3. Please refer to the IP Rating Guide in the Bathroom Section on our website