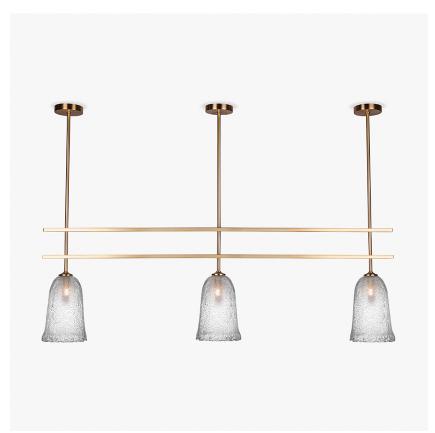

## **Regolith Ceiling Light**

### **CL206**

Collection Name
MOONLIGHT COLLECTION

The crisp lines of Regolith's frame juxtapose the molten, sparkling look of the glass domes suspended beneath. The inside of the glass domes are dusted with tiny glass beads which are gently melted onto the surface. This scattering of particles is suggestive of the loose material ... which fleck the surface of the moon, termed lunar regolith. This concept aided us in the development of this rich new surface texture which when applied to a transparent material carries and amplifies the glow of the light source within. This configuration has been designed with kitchen islands in mind and its measurements are highly customisable, please contact us with your requirements.

# Compatible with

CL206 in Moondust Glass and Brushed Gold

## One Size Only

CL206,

Height: 102.5 cm (40.35") Width: 150 cm (59.06") Bulbs: 3 E14