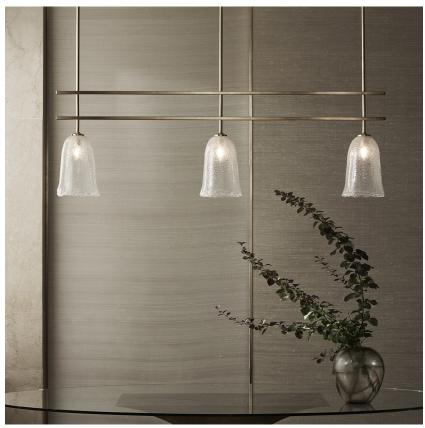

# **Regolith Ceiling Light**

### **CL206**

Collection Name
MOONLIGHT COLLECTION

The crisp lines of Regolith's frame juxtapose the molten, sparkling look of the glass domes suspended beneath. The inside of the glass domes are dusted with tiny glass beads which are gently melted onto the surface. This scattering of particles is suggestive of the loose material ... which fleck the surface of the moon, termed lunar regolith. This concept aided us in the development of this rich new surface texture which when applied to a transparent material carries and amplifies the glow of the light source within. This configuration has been designed with kitchen islands in mind and its measurements are highly customisable, please contact us with your requirements.

#### Compatible with

CL206 in Moondust Glass and Brushed Dark Bronze

## One Size Only

CL206,

Height: 102.5 cm (40.35") Width: 150 cm (59.06") Bulbs: 3 E14