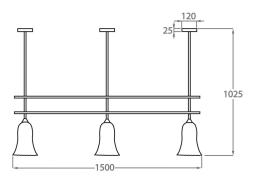

## One Size Only

CL206,

Height: 102.5 cm (40.35") Width: 150 cm (59.06") Bulbs: 3 E14