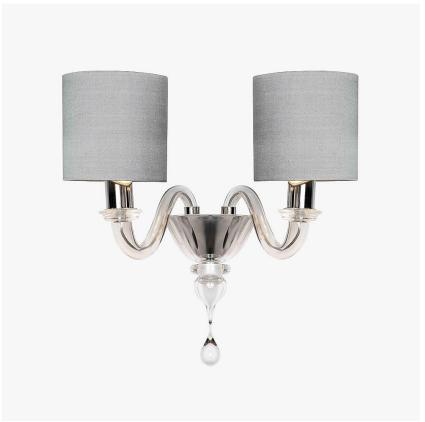

# Raphael Wall Light With Shades

#### WL522

Collection Name **VENETIAN GLASS COLLECTION** 

An even more contemporary version of our classic Raphael Wall Light with no cups or discs and including 5" Drum Shades

WL522-2 in Chrome & Clear Murano Glass with 5 Inch Drum Shades in Silk Dupion 5018w 44

### Two Light

WL522-2,

Height: 24 cm (9.45") Width: 40 cm (15.75") Depth: 25 cm (9.84") Bulbs: 2 x 25w E14 Net Weight: 2 kg / 5 lb

All our wall lights are suitable for bathrooms if positioned in Zone 3. Please refer to the IP Rating Guide in the Bathroom Section on our website

This wall light includes 5" drum shades. Please use 'Golf Ball' bulbs/lamps only. Shades can also be made with Customer Own Material (COM)